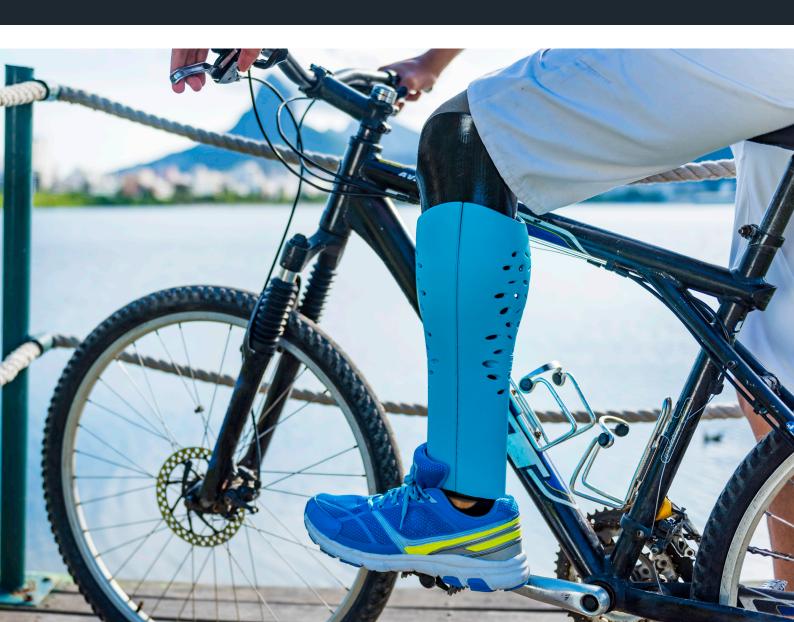

Founded in 2016, we created **Confetti**, the first large-scale, colored, custom-made prosthesis cover in the world, compatible with transfemoral and transtibial amputations, replacing the foam and cosmetic socks. Awarded internationally, it is a success among users from several countries, being part of a promising journey of **innovative products.** 

## **MODELS**

The **Confetti** Prosthesis Cover was designed for patients with lower limb amputation. With **Confetti**, it is possible to influence people by showing that one can believe, go beyond and dress the world with more colors and self-esteem. The mission is to express your identity, bringing inspiration and a positive attitude to all amputees.