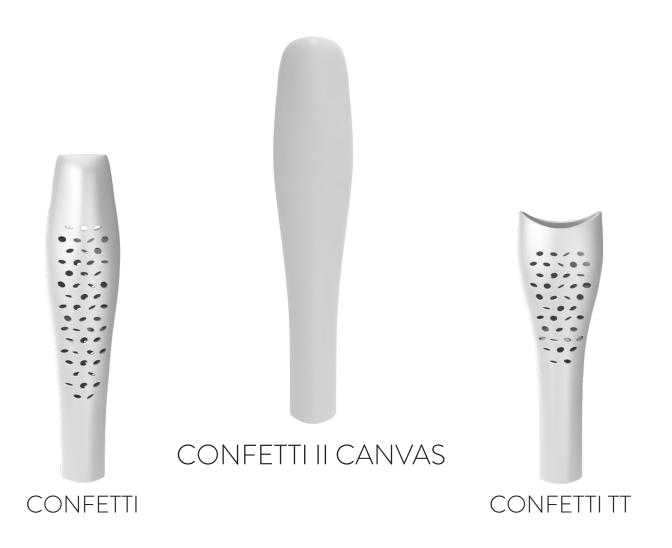

# CONFETTI II CANVAS

The **Confetti II Canvas** is intended exclusively for patients who use a prosthetic with AK amputation.

Made of nylon;

Adjustable to user's height;

Unisex;

Customizable;

Quickly mounted;

# CONFETTI

The Confetti is intended exclusively for patients who use a prosthetic with AK amputation.

Made of polyurethane;

Adjustable to user's height;

Unisex;

Easy to cut;

Quickly mounted;

Water resistant and durable;

# **CONFETTI TT**

The Confetti TT is intended exclusively for patients who use a prosthesis with BK amputation.

Made of polyurethane;

Adjustable to user's height;

Unisex;

Easy to cut;

Quickly mounted;

Water resistant and durable;