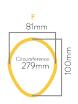

#### **COMPATIBILITY**

108mm

Circumference: 360mm

| Total height (cm)      | 40.0        |
|------------------------|-------------|
| Front cover width (cm) | 12.6        |
| Front cover depth (cm) | 6.5         |
| Back cover height (cm) | 12.6        |
| Back cover depth (cm)  | 7.0         |
| Total weight (g)       | approx. 520 |