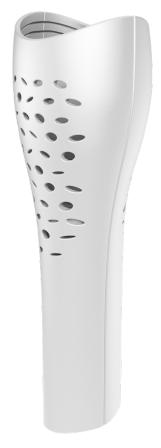

# CONFETTI II CANVAS

The **Confetti II Canvas** is intended exclusively for patients who use a prosthetic with AK amputation.

Made of nylon;

Adjustable to user's height;

Unisex;

Customizable;

Quickly mounted;

Waterproof and durable;

Easy to fit;

Returns the leg volume.

# **TECHNICAL SPECIFICATIONS**

| Total height (cm)      | 52.7        |
|------------------------|-------------|
| Front cover width (cm) | 11.5        |
| Front cover depth (cm) | 8.3         |
| Back cover height (cm) | 44.4        |
| Back cover depth (cm)  | 6.5         |
| Total weight (g)       | approx. 453 |