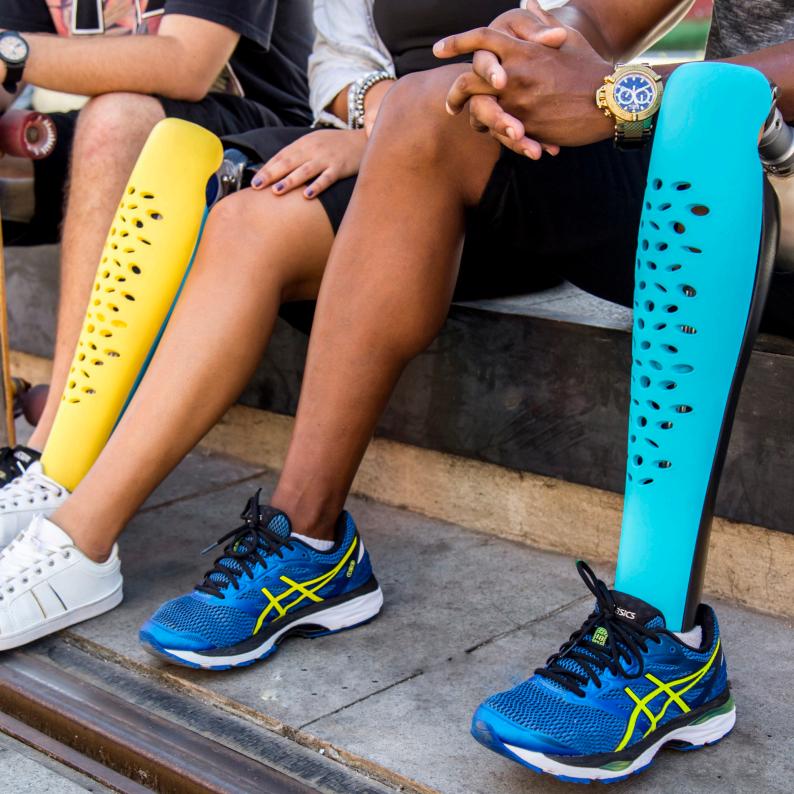

## **MODELS**

The **Confetti** Prosthesis Cover was designed for patients with lower limb amputation. With **Confetti**, it is possible to influence people by showing that one can believe, go beyond and dress the world with more colors and self-esteem. The mission is to express your identity, bringing inspiration and a positive attitude to all amputees.

# CONFETTI II CANVAS

The **Confetti II Canvas** is intended exclusively for patients who use a prosthetic with AK amputation.

Made of nylon;

Adjustable to user's height;

Unisex;

Customizable;

Quickly mounted;

Waterproof and durable;

Easy to fit;

Returns the leg volume.