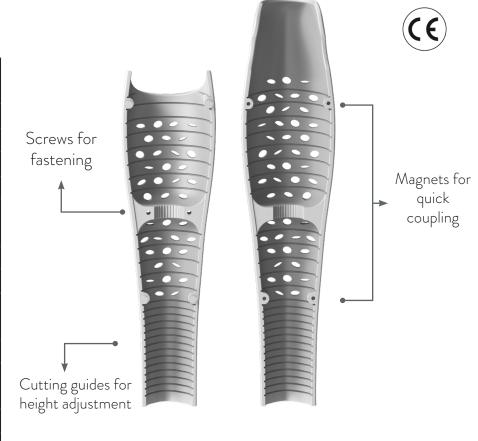

# CONFETTI II CANVAS

The **Confetti II Canvas** is intended exclusively for patients who use a prosthetic with AK amputation.

Made of nylon;

Adjustable to user's height;

Unisex;

Customizable;

Quickly mounted;

Waterproof and durable;

Easy to fit;

Returns the leg volume.