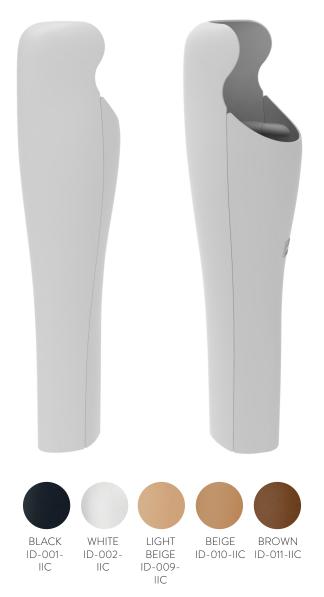

# CONFETTI

The Confetti is intended exclusively for patients who use a prosthetic with AK amputation.

Made of polyurethane;

Adjustable to user's height;

Unisex;

Easy to cut;

Quickly mounted;

Water resistant and durable;

Easy to fit;

Returns the leg volume.

ID-001

WHITE

RED ID-002 ID-003

**GREEN** 

ID-004

YELLOW

ID-005

ID-006

ORANGE

ID-007

PINK

ID-008

BEIGE

ID-009

ID-010

BEIGE BROWN

ID-011

**GOLDEN** 

ID-015 ID-014