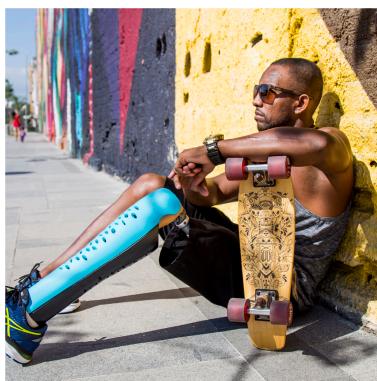

Founded in 2016, we created **Confetti**, the first large-scale, colored, custom-made prosthesis cover in the world, compatible with transfemoral and transtibial amputations, replacing the foam and cosmetic socks. Awarded internationally, it is a success among users from several countries, being part of a promising journey of **innovative products.** 

## **MODELS**

The **Confetti** Prosthesis Cover was designed for patients with lower limb amputation. With **Confetti**, it is possible to influence people by showing that one can believe, go beyond and dress the world with more colors and self-esteem. The mission is to express your identity, bringing inspiration and a positive attitude to all amputees.