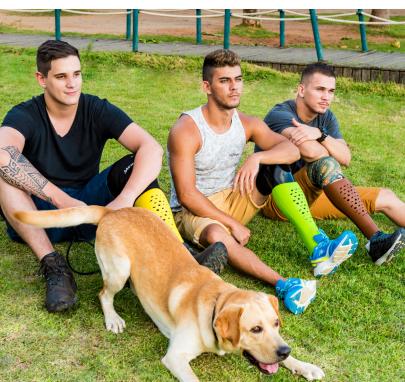

## **MODELS**

The **Confetti** Prosthesis Cover was designed for patients with lower limb amputation. With **Confetti**, it is possible to influence people by showing that one can believe, go beyond and dress the world with more colors and self-esteem. The mission is to express your identity, bringing inspiration and a positive attitude to all amputees.

Share your photos!

#idethnos #useconfetti