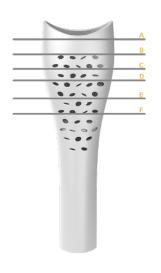

# **TECHNICAL SPECIFICATIONS**

| Total height (cm)      | 52.7        |
|------------------------|-------------|
| Front cover width (cm) | 11.5        |
| Front cover depth (cm) | 8.3         |
| Back cover height (cm) | 44.4        |
| Back cover depth (cm)  | 6.5         |
| Total weight (g)       | approx. 453 |

#### **COMPATIBILITY**

108mm

Circumference: 360mm

| Total height (cm)      | 40.0        |
|------------------------|-------------|
| Front cover width (cm) | 12.6        |
| Front cover depth (cm) | 6.5         |
| Back cover height (cm) | 12.6        |
| Back cover depth (cm)  | 7.0         |
| Total weight (g)       | approx. 520 |