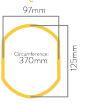

#### **COMPATIBILITY**

108mm

Circumference: 360mm

| Total height (cm)      | 40.0        |
|------------------------|-------------|
| Front cover width (cm) | 12.6        |
| Front cover depth (cm) | 6.5         |
| Back cover height (cm) | 12.6        |
| Back cover depth (cm)  | 7.0         |
| Total weight (g)       | approx. 520 |