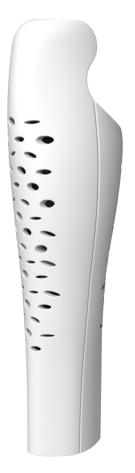

# CONFETTI II CANVAS

The **Confetti II Canvas** is intended exclusively for patients who use a prosthetic with AK amputation.

Made of nylon;

Adjustable to user's height;

Unisex;

Customizable;

Quickly mounted;

Waterproof and durable;

Easy to fit;

Returns the leg volume.

# **TECHNICAL SPECIFICATIONS**

| Total height (cm)      | 52.7        |
|------------------------|-------------|
| Front cover width (cm) | 11.5        |
| Front cover depth (cm) | 8.3         |
| Back cover height (cm) | 44.4        |
| Back cover depth (cm)  | 6.5         |
| Total weight (g)       | approx. 453 |