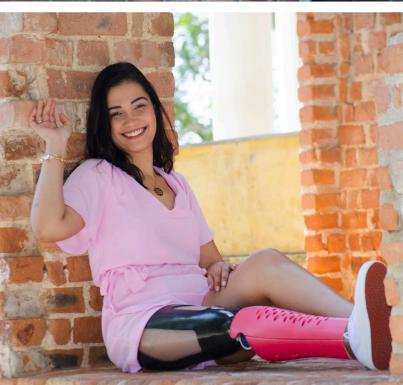

# **CONFETTI TT**

The Confetti TT is intended exclusively for patients who use a prosthesis with BK amputation.

Made of polyurethane;

Adjustable to user's height;

Unisex;

Easy to cut;

Quickly mounted;

Water resistant and durable;

Easy to fit;

Returns the leg volume.

ID-001-TT ID-002-TT ID-003-TT ID-004-TT ID-005-TT ID-006-TT ID-007-TT ID-008-TT

**BEIGE** 

ID-009-TT

ID-010-TT

BROWN ID-011-TT