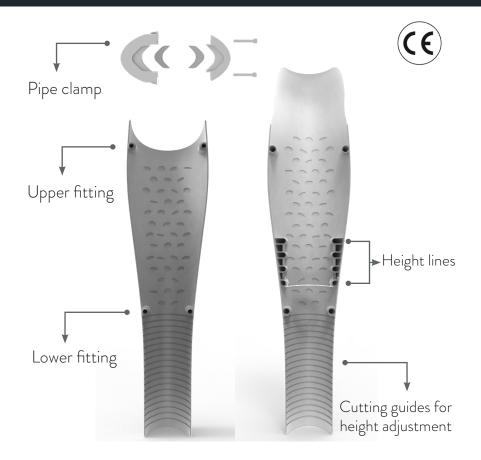

# CONFETTI II CANVAS

The **Confetti II Canvas** is intended exclusively for patients who use a prosthetic with AK amputation.

Made of nylon;

Adjustable to user's height;

Unisex;

Customizable;

Quickly mounted;

Waterproof and durable;

Easy to fit;

Returns the leg volume.