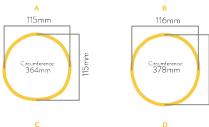

#### **COMPATIBILITY**

108mm

Circumference: 360mm

| Total height (cm)      | 40.0        |
|------------------------|-------------|
| Front cover width (cm) | 12.6        |
| Front cover depth (cm) | 6.5         |
| Back cover height (cm) | 12.6        |
| Back cover depth (cm)  | 7.0         |
| Total weight (g)       | approx. 520 |