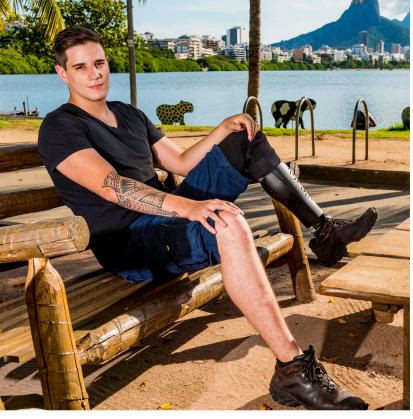

## **MODELS**

The **Confetti** Prosthesis Cover was designed for patients with lower limb amputation. With **Confetti**, it is possible to influence people by showing that one can believe, go beyond and dress the world with more colors and self-esteem. The mission is to express your identity, bringing inspiration and a positive attitude to all amputees.

# CONFETTI

The Confetti is intended exclusively for patients who use a prosthetic with AK amputation.

Made of polyurethane;

Adjustable to user's height;

Unisex;

Easy to cut;

Quickly mounted;

Water resistant and durable;

Easy to fit;

Returns the leg volume.

ID-001

WHITE

RED ID-002 ID-003

**GREEN** 

ID-004

YELLOW