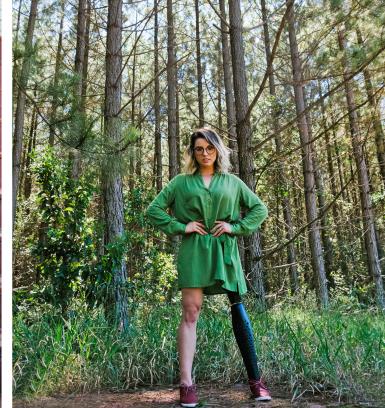

# **CONFETTI TT**

The Confetti TT is intended exclusively for patients who use a prosthesis with BK amputation.

Made of polyurethane;

Adjustable to user's height;

Unisex;

Easy to cut;

Quickly mounted;

Water resistant and durable;

Easy to fit;

Returns the leg volume.

ID-001-TT ID-002-TT ID-003-TT ID-004-TT ID-005-TT ID-006-TT ID-007-TT ID-008-TT

**BEIGE** 

ID-009-TT

ID-010-TT

BROWN ID-011-TT