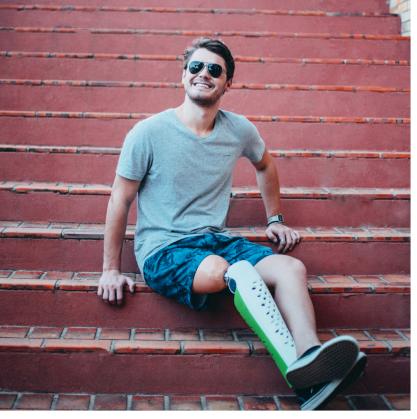

# CONFETTI

The Confetti is intended exclusively for patients who use a prosthetic with AK amputation.

Made of polyurethane;

Adjustable to user's height;

Unisex;

Easy to cut;

Quickly mounted;

Water resistant and durable;

Easy to fit;

Returns the leg volume.

ID-001

WHITE

RED ID-002 ID-003

**GREEN** 

ID-004

YELLOW