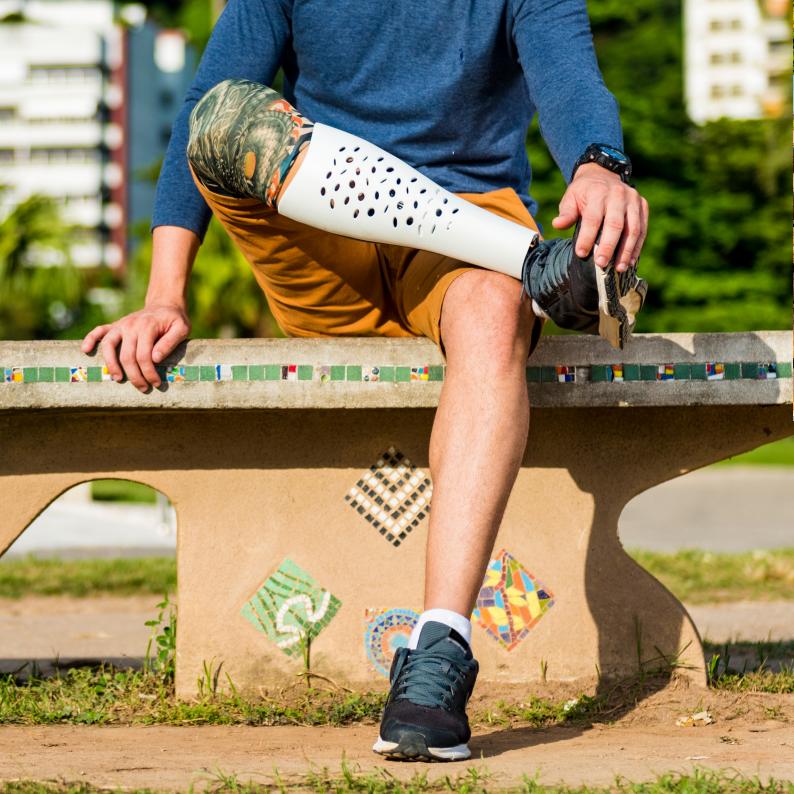

## **MODELS**

The **Confetti** Prosthesis Cover was designed for patients with lower limb amputation. With **Confetti**, it is possible to influence people by showing that one can believe, go beyond and dress the world with more colors and self-esteem. The mission is to express your identity, bringing inspiration and a positive attitude to all amputees.

# CONFETTI II CANVAS

The **Confetti II Canvas** is intended exclusively for patients who use a prosthetic with AK amputation.

Made of nylon;

Adjustable to user's height;

Unisex;

Customizable;

Quickly mounted;

Waterproof and durable;

Easy to fit;

Returns the leg volume.