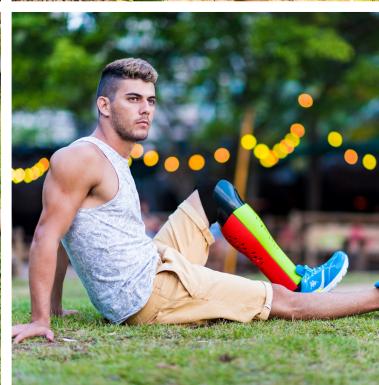

Founded in 2016, we created **Confetti**, the first large-scale, colored, custom-made prosthesis cover in the world, compatible with transfemoral and transtibial amputations, replacing the foam and cosmetic socks. Awarded internationally, it is a success among users from several countries, being part of a promising journey of **innovative products.** 

## **MODELS**

The **Confetti** Prosthesis Cover was designed for patients with lower limb amputation. With **Confetti**, it is possible to influence people by showing that one can believe, go beyond and dress the world with more colors and self-esteem. The mission is to express your identity, bringing inspiration and a positive attitude to all amputees.

# CONFETTI

The Confetti is intended exclusively for patients who use a prosthetic with AK amputation.

Made of polyurethane;

Adjustable to user's height;

Unisex;

Easy to cut;

Quickly mounted;

Water resistant and durable;

Easy to fit;

Returns the leg volume.

ID-001

WHITE

RED ID-002 ID-003

**GREEN** 

ID-004

YELLOW