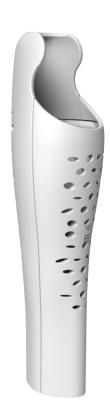

# CONFETTI

The Confetti is intended exclusively for patients who use a prosthetic with AK amputation.

Made of polyurethane;

Adjustable to user's height;

Unisex;

Easy to cut;

Quickly mounted;

Water resistant and durable;

Easy to fit;

Returns the leg volume.

ID-001

WHITE

RED ID-002 ID-003

**GREEN** 

ID-004

YELLOW

| Total height (cm)      | 48.0        |
|------------------------|-------------|
| Front cover width (cm) | 11.0        |
| Front cover depth (cm) | 6.0         |
| Back cover height (cm) | 40.0        |
| Back cover depth (cm)  | 5.0         |
| Total weight (g)       | approx. 585 |