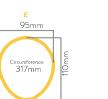

#### **COMPATIBILITY**

108mm

Circumference: 360mm

| Total height (cm)      | 40.0        |
|------------------------|-------------|
| Front cover width (cm) | 12.6        |
| Front cover depth (cm) | 6.5         |
| Back cover height (cm) | 12.6        |
| Back cover depth (cm)  | 7.0         |
| Total weight (g)       | approx. 520 |