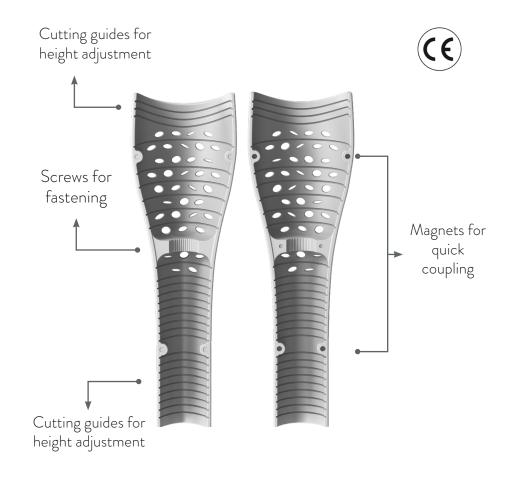

# CONFETTI II CANVAS

The **Confetti II Canvas** is intended exclusively for patients who use a prosthetic with AK amputation.

Made of nylon;

Adjustable to user's height;

Unisex;

Customizable;

Quickly mounted;

Waterproof and durable;

Easy to fit;

Returns the leg volume.

# **TECHNICAL SPECIFICATIONS**

| Total height (cm)      | 52.7        |
|------------------------|-------------|
| Front cover width (cm) | 11.5        |
| Front cover depth (cm) | 8.3         |
| Back cover height (cm) | 44.4        |
| Back cover depth (cm)  | 6.5         |
| Total weight (g)       | approx. 453 |