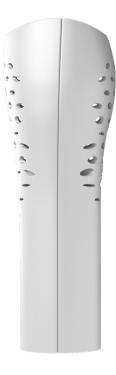

# CONFETTI

The Confetti is intended exclusively for patients who use a prosthetic with AK amputation.

Made of polyurethane;

Adjustable to user's height;

Unisex;

Easy to cut;

Quickly mounted;

Water resistant and durable;

Easy to fit;

Returns the leg volume.

ID-001

WHITE

RED ID-002 ID-003

**GREEN** 

ID-004

YELLOW

## **TECHNICAL SPECIFICATIONS**

| Total height (cm)      | 48.0        |
|------------------------|-------------|
| Front cover width (cm) | 11.0        |
| Front cover depth (cm) | 6.0         |
| Back cover height (cm) | 40.0        |
| Back cover depth (cm)  | 5.0         |
| Total weight (g)       | approx. 585 |