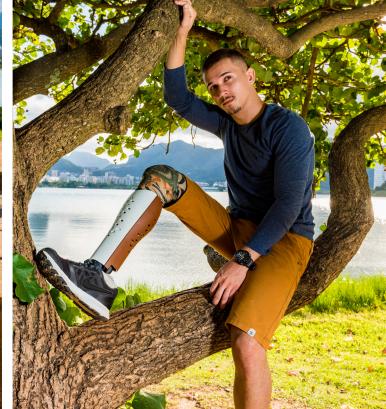

## **MODELS**

The **Confetti** Prosthesis Cover was designed for patients with lower limb amputation. With **Confetti**, it is possible to influence people by showing that one can believe, go beyond and dress the world with more colors and self-esteem. The mission is to express your identity, bringing inspiration and a positive attitude to all amputees.

# CONFETTI II CANVAS

The **Confetti II Canvas** is intended exclusively for patients who use a prosthetic with AK amputation.

Made of nylon;

Adjustable to user's height;

Unisex;

Customizable;

Quickly mounted;

Waterproof and durable;

Easy to fit;

Returns the leg volume.